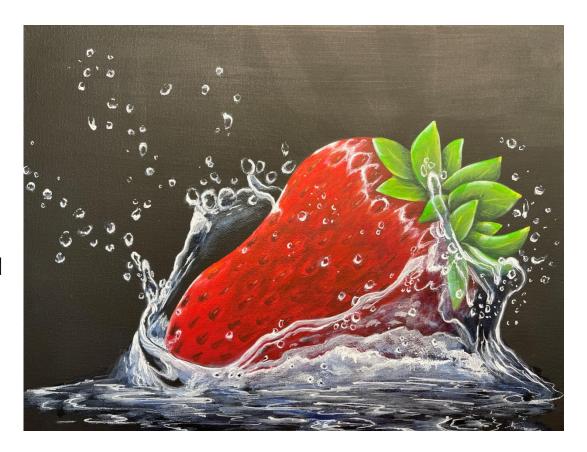

### <u>Strawberry</u> Splashdown

6 hour class prep required

Packet includes written step by step instructions, step by step color photos, line drawing and full color photo Surface size 11 x 14 canvas panel