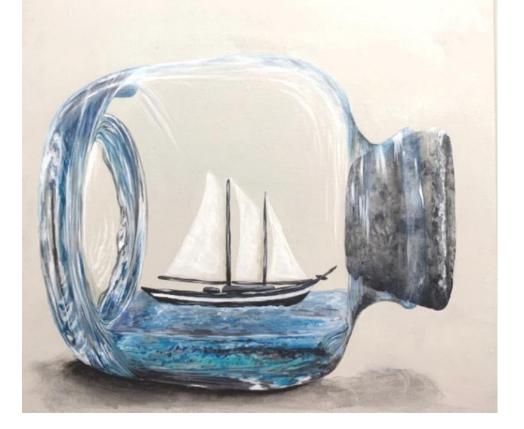

#### **Ship in a Bottle**

6 hour class prep required

Packet includes written step by step instructions, step by step color photos, line drawing and full color photo Surface size 10 x 10 canvas panel