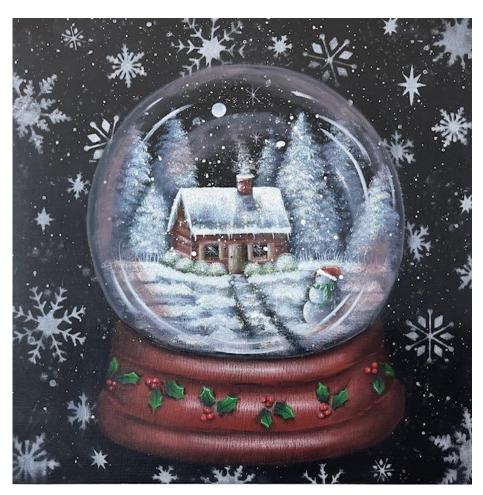

### **Snowy Winter Magic**

6 hour class Prep required

Packet includes written step by step instructions, step by step color photos, line drawing and full color photo Surface size 10 x 10 canvas panel

NOT RELEASED TO PUBLIC