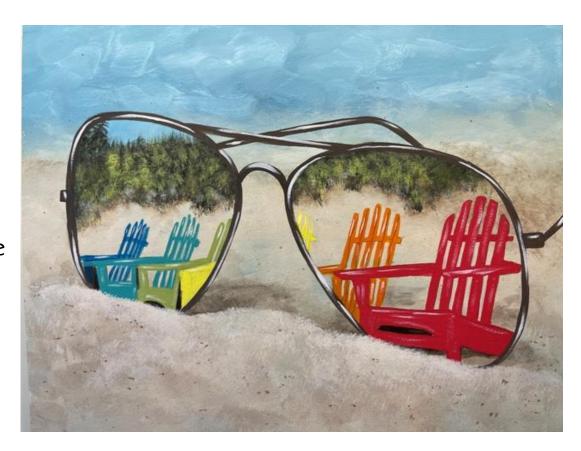

# **Color Wheel Beach Chairs**

4 hour class No prep required for this design.

Packet includes
written step by step
instructions, step by
step color photos, line
drawing and full
color photo
Surface size 8 x 10
canvas panel