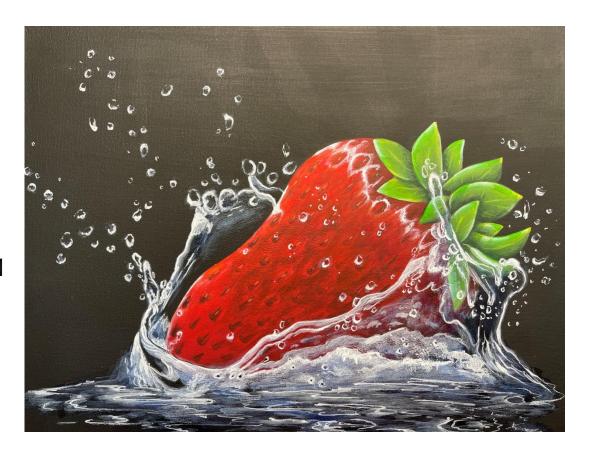

## <u>Strawberry</u> Splashdown

6 hour class prep required

Packet includes written step by step instructions, step by step color photos, line drawing and full color photo Surface size 11 x 14 canvas panel