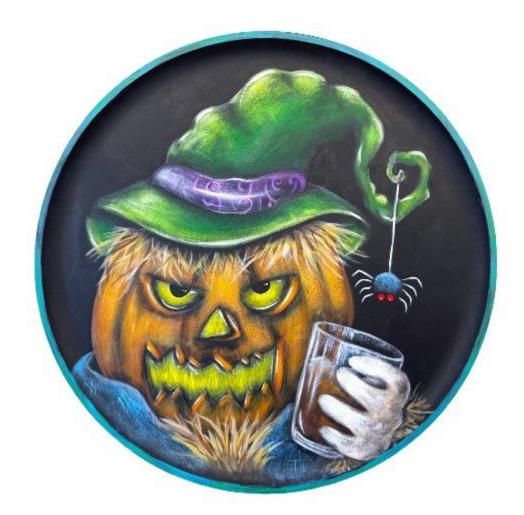

#### Jack & Coke

4 hour class prep required

Dry brush technique

Packet includes written step by step instructions, step by step color photos, line drawing and full color photo Surface size 10" round scalloped edge plate from pinecraftinc.com