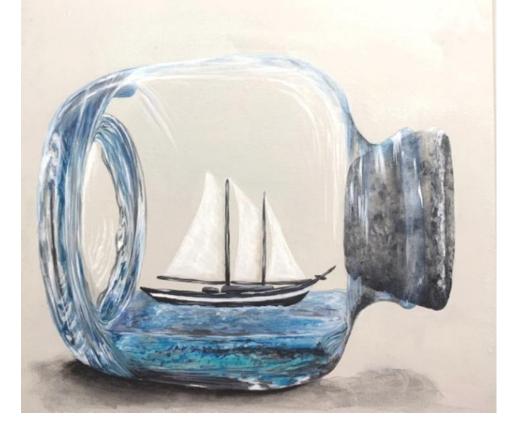

#### **Ship in a Bottle**

6 hour class prep required

Packet includes written step by step instructions, step by step color photos, line drawing and full color photo Surface size 10 x 10 canvas panel