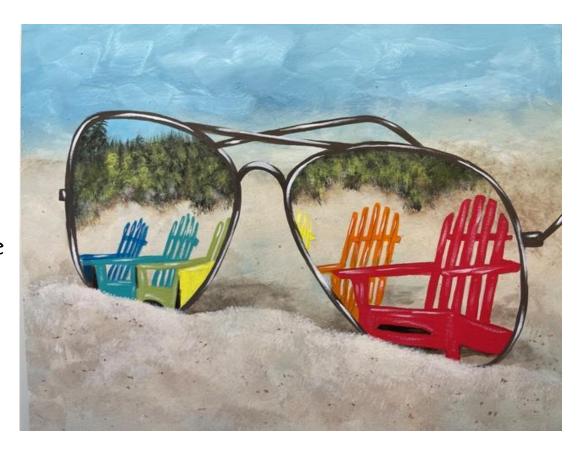

# **Color Wheel Beach Chairs**

4 hour class No prep required for this design.

Packet includes
written step by step
instructions, step by
step color photos, line
drawing and full
color photo
Surface size 8 x 10
canvas panel