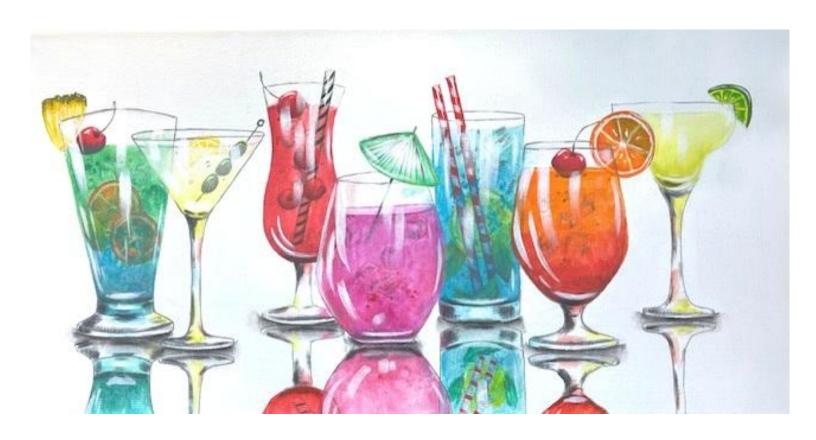

#### **Delightful Summer Drinks**

2 day class 6 hours each day prep required

Lots of techniques will be used in this design, washes, blending, creating ice, adding dimension and reflections.

Surface size is 12 x 24 canvas

Packet includes written step by step instructions, step by step color photos, line drawing and full color photo