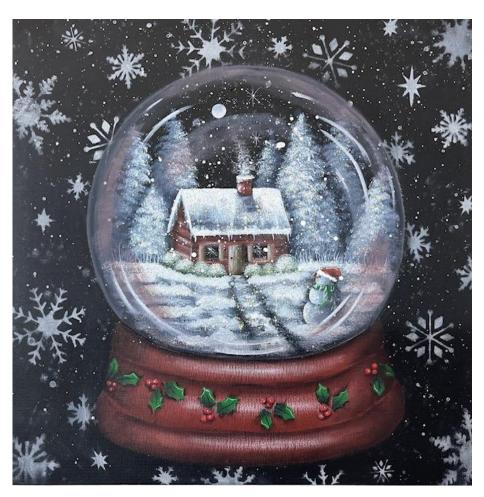

### **Snowy Winter Magic**

6 hour class Prep required

Packet includes written step by step instructions, step by step color photos, line drawing and full color photo Surface size 10 x 10 canvas panel