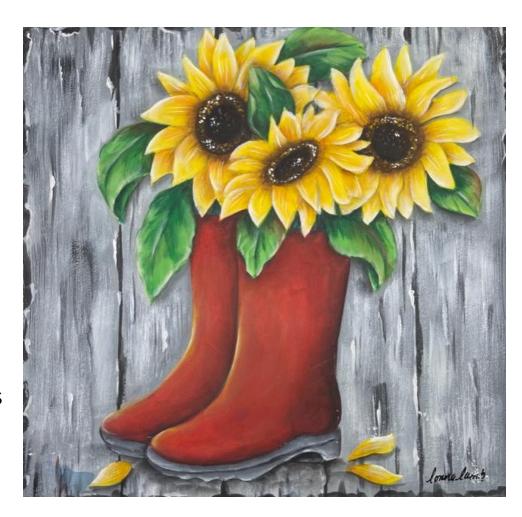

## <u>Rain Boots</u> <u>& Sunflowers</u>

6 hour class prep required

Packet includes written step by step instructions, step by step color photos, line drawing and full color photo Surface size 10 x 10 canvas panel