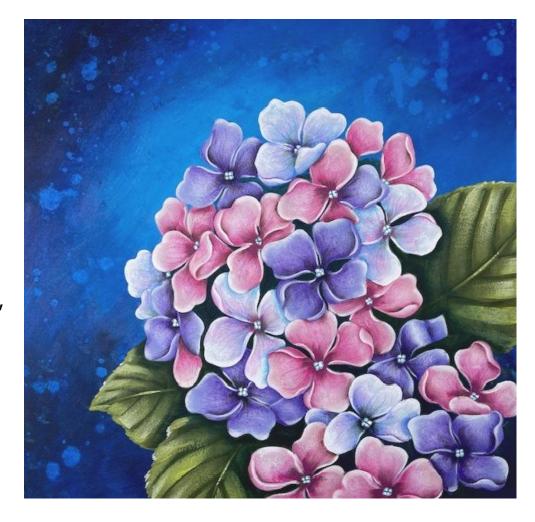

## <u>Beautiful</u> Hydrangeas

6 hour class prep required for the background

Packet includes written step by step instructions, step by step color photos, line drawing and full color photo
Surface size 12 x 12 canvas panel