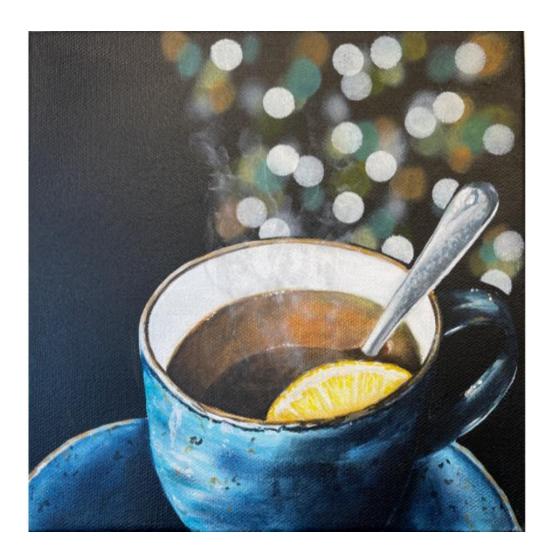

## A Touch of Lemon

6 hour class prep required

All work will be done in class
Packet includes written step by step instructions, step by step color photos, line drawing and full color photo
Surface size 10 x 10 canvas panel