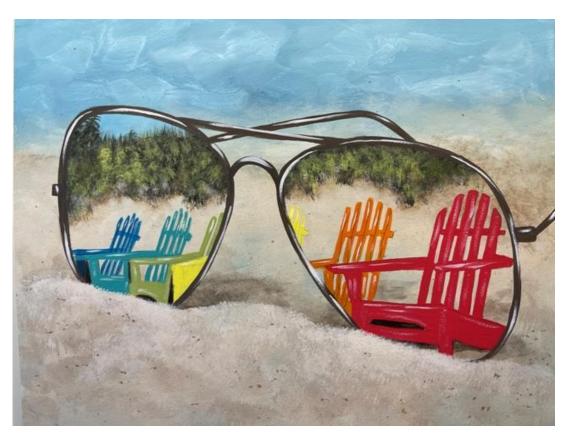

### <u>Color Wheel</u> <u>Beach Chairs</u>

4 hour class No prep required for this design. PDF Packet includes written step by step instructions, step by step color photos, line drawing and full color photo Surface size 8 x 10 canvas panel