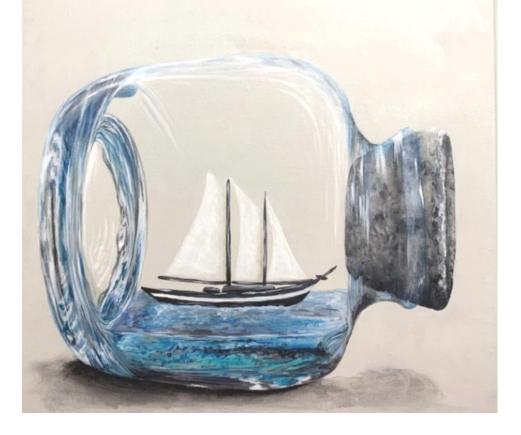

### <u>Ship in a Bottle</u>

6 hour class prep required

PDF Packet includes written step by step instructions, step by step color photos, line drawing and full color photo Surface size 10 x 10 canvas panel