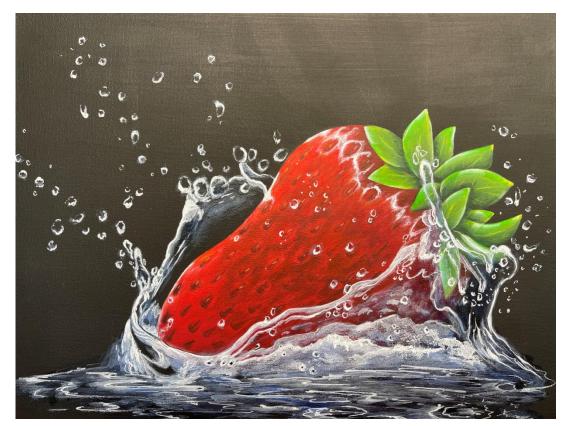

#### <u>Strawberry</u> Splashdown

6 hour class prep required

PDF Packet includes written step by step instructions, step by step color photos, line drawing and full color photo Surface size 11 x 14 canvas panel