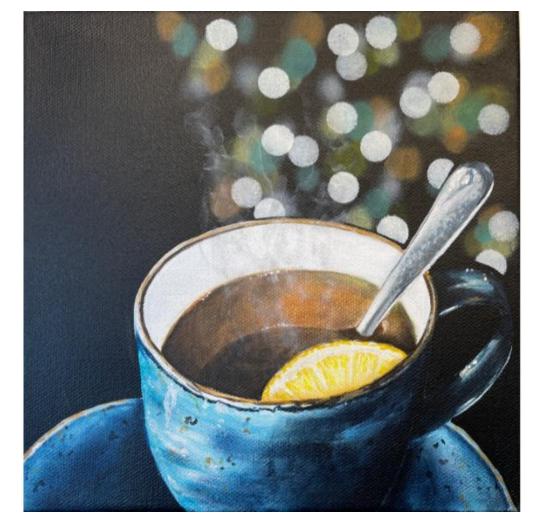

### A Touch of Lemon

6 hour class prep required

All work will be done in class Packet includes written step by step instructions, step by step color photos, line drawing and full color photo Surface size 10 x 10 canvas panel