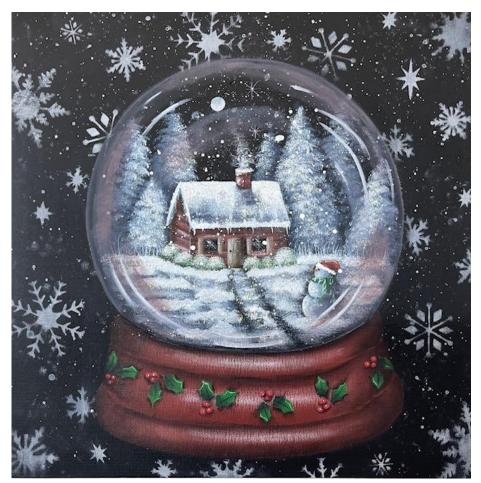

# **Snowy Winter Magic**

6 hour class Prep required

Packet includes written step by step instructions, step by step color photos, line drawing and full color photo Surface size 10 x 10 canvas panel