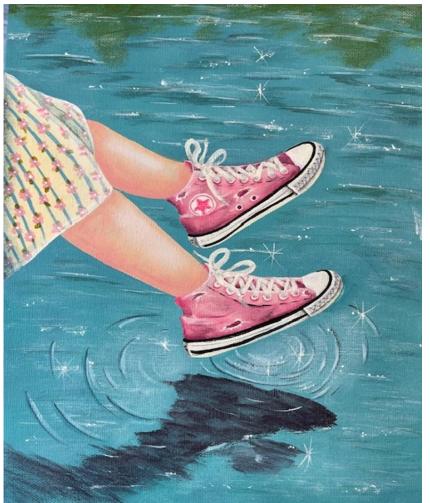

# Rain Boots & Sunflowers

6 hour class prep required

Packet includes written step by step instructions, step by step color photos, line drawing and full color photo Surface size 10 x 10 canvas panel