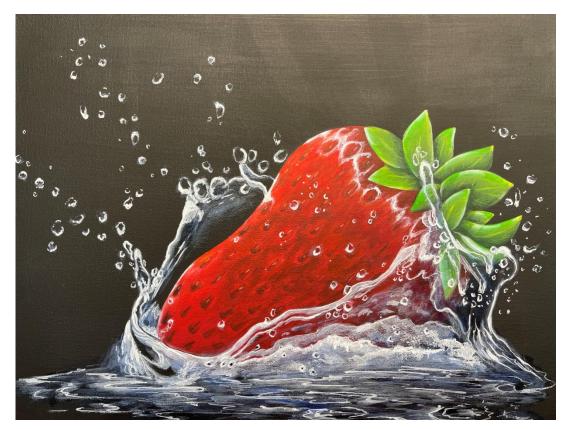

### <u>Strawberry</u> Splashdown

6 hour class prep required

Packet includes written step by step instructions, step by step color photos, line drawing and full color photo Surface size 11 x 14 canvas panel