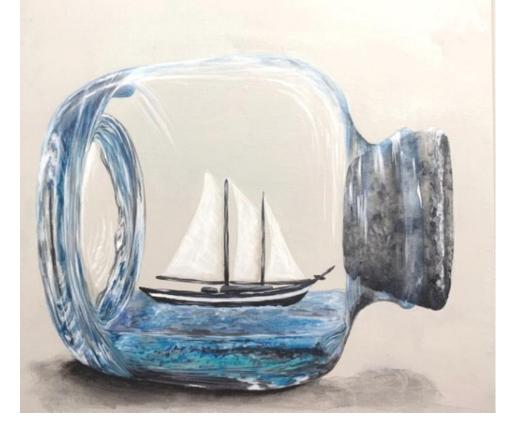

# <u>Ship in a Bottle</u>

6 hour class prep required

Packet includes written step by step instructions, step by step color photos, line drawing and full color photo Surface size 10 x 10 canvas panel