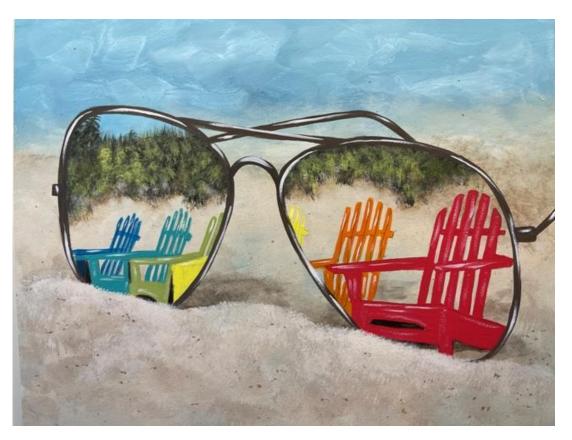

### <u>Color Wheel</u> <u>Beach Chairs</u>

4 hour class No prep required for this design.

Packet includes written step by step instructions, step by step color photos, line drawing and full color photo Surface size 8 x 10 canvas panel