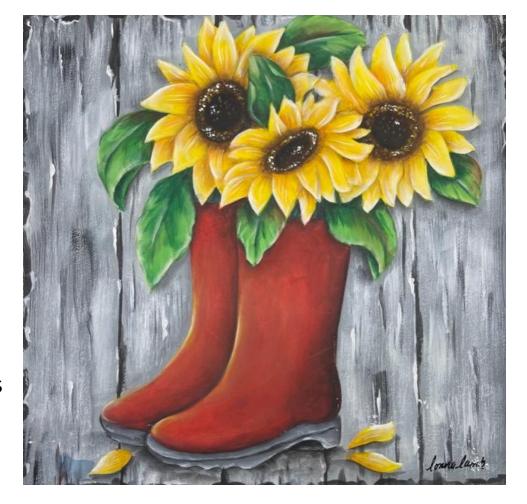

# Rain Boots & Sunflowers

6 hour class prep required

Packet includes written step by step instructions, step by step color photos, line drawing and full color photo Surface size 10 x 10 canvas panel