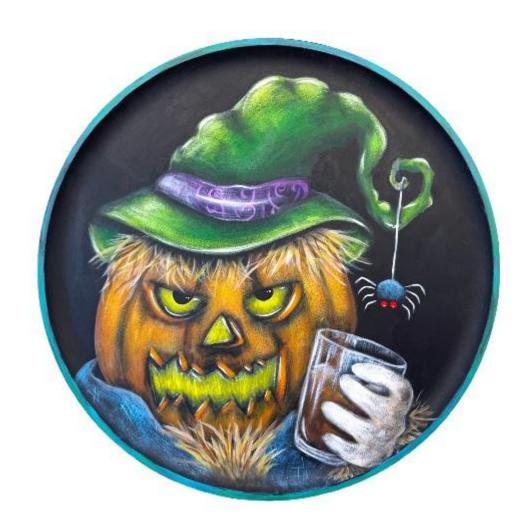

<u>Jack & Coke</u>

4 hour class prep required

Dry brush technique

Packet includes written step by step instructions, step by step color photos, line drawing and full color photo Surface size 10" round scalloped edge plate from pinecraftinc.com